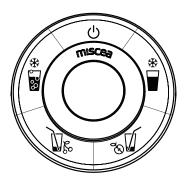

# MISCEA AQUAMORE QUATTRO

The miscea aquamore Quattro System has four chilled and filtered beverage options:

- still water
- sparkling water
- up to 2 syrup flavours

Experience Hygiene | miscea