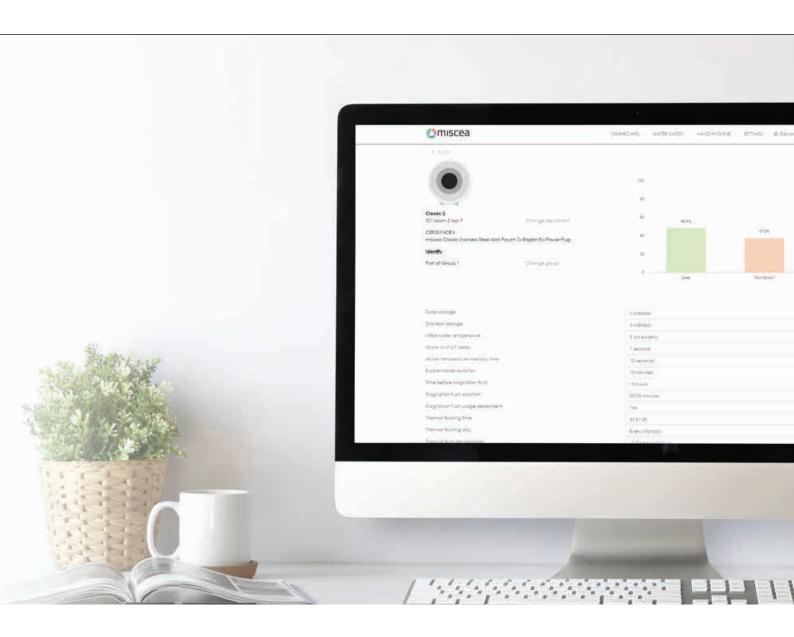

# + CENTRALIZED MANAGEMENT

Optionally available for management and configuration of all faucets fitted with miscea aqualibur Technology is the miscea aqualibur Web Based Application – an easy to use online platform that collects data through a Wi-Fi connection, from every faucet using miscea aqualibur Technology on the premises.