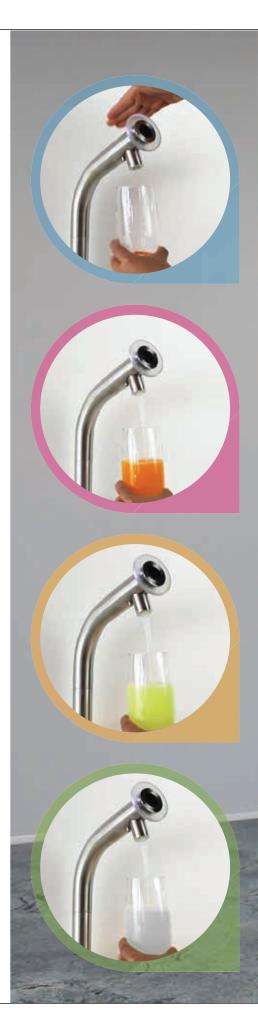

## **ENJOY WATER DIRECT FROM YOUR FAUCET LIKE NEVER BEFORE**

Like magic, the new miscea aquamore System will give you pure, fresh, still, sparkling, and flavoured water with a simple wave of your hand. It is the first completely touch free and hygienic sparkling water faucet system of its kind that features miscea aqualibur Technology to safeguard drinking water against bacterial contamination.

# TRULY HYGIENIC, CONTACTLESS SPARKLING WATER.

The miscea aquamore System is the first truly contactless, hygienic, and possibly the most elegantly designed sparkling water faucet on the market. Whether at home, the office or in any commercial setting such as a hotel, restaurant, or hospital, the abundance of high-touch surfaces and objects make it easy for people to inadvertently transmit illness-causing pathogens from one surface to another. Enjoy proper hydration with the miscea aquamore System for reliable, instant, and completely touch free access to clean, great tasting, still, sparkling, and flavoured water options.