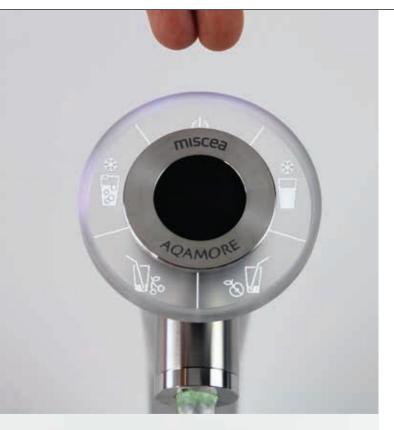

# SELF CLEANING SYSTEM WITH INTELLIGENT WATER HYGIENE TECHNOLOGY FOR CLEAN, PURE, HEALTHY WATER

The miscea aquamore System not only reduces the potential for cross contamination through the use of advanced sensor technology, it also features a number of smart water hygiene technologies that help to keep the system fresher and cleaner for longer.

### **FEATURES**

- Electronic faucet for still and sparkling water
- Faucet user interface made of high quality laser engraved glass
- Options include:
  - chilled filter still and sparkling water
  - 2 syrup flavour concentrate dispensers (only available with miscea aquamore Quattro model)
- Hygienic touch free controls of all functions
- miscea aqualibur Technology:
  - ICS automatic internal flushing technology for prevention of water-borne bacteria. Cycles completely adjustable with the miscea remote control or miscea Web App (sold separately).
  - miscea HyDrain prevents retrograde contamination of the system and overflow.
  - miscea aqualibur IFH and water filter
- Antibacterial Sterionuklide aerator