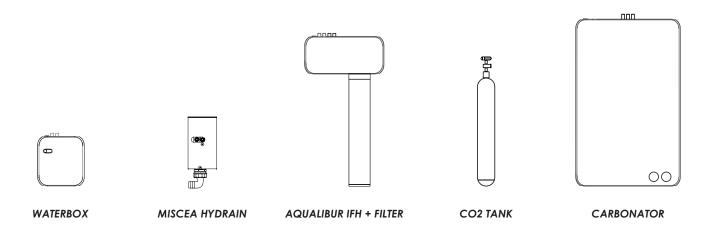

## **INCLUDED**

- miscea aquamore Duo or Quattro faucet
- Waterbox
- \*Syrup Box and \*Syrup Flavour Concentrates
- Stainless steel braided water connection hoses (850 mm)
- miscea aqualibur Intelligent Filter Head (IFH)
- miscea aqualibur Filter
- 425g CO2 Tank
- Carbonator Unit
- miscea aqualibur Hydrain
- Power plug (Cable length 1800 mm)
- 1 x Installation kit, 1 x Instruction manual

# **CORE SYSTEM COMPONENTS:**