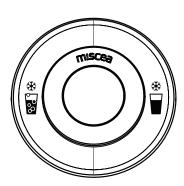

# MISCEA AQUAMORE DUO

The miscea aquamore Duo System has two chilled and filtered beverage options:

- still water
- sparkling water