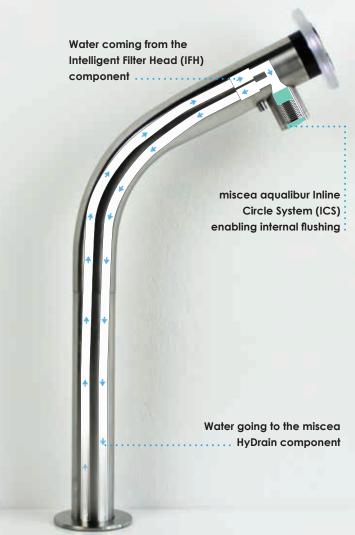

This state-of-the-art technology uses the patented Intelligent Filter Head (IFH), the Inline Circle System (ICS) and the miscea HyDrain to efficiently keep the internal components of water faucets clean, hygienic, and prevent waterborne contaminations caused by stagnant water.

These core components together enable safe and automatic internal flush cycles, and when required, also chemical disinfection of the waterline to occur without disturbing the immediate surrounding.

Enjoy completely automatic internal flush cycles for contamination free water.