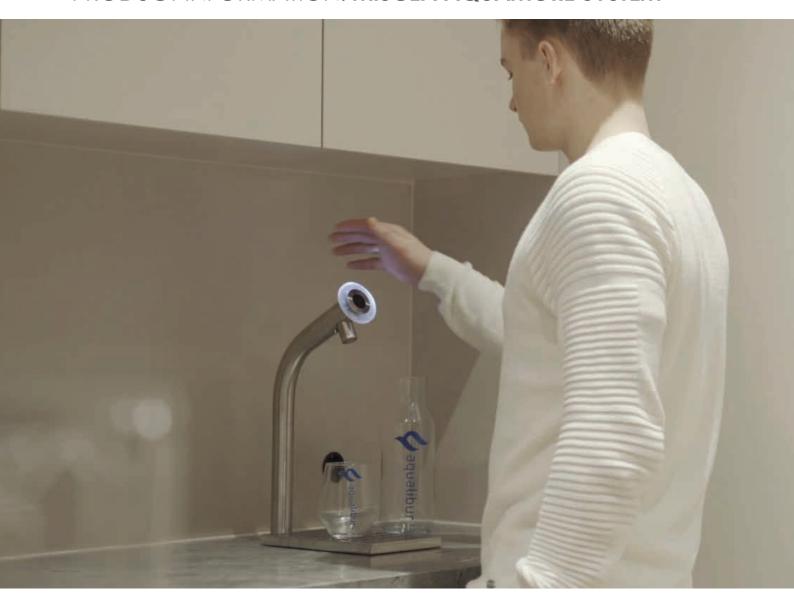

## **ENJOY WATER DIRECT FROM YOUR FAUCET LIKE NEVER BEFORE**

Like magic, the new miscea aquamore System will give you pure, fresh, still, sparkling, and flavoured water with a simple wave of your hand. It is the first completely touch free and hygienic sparkling water faucet system of its kind that features miscea aqualibur Technology to safeguard drinking water against bacterial contamination.

Made from 100% medical grade stainless steel, the sleek contemporary faucet design of the miscea aquamore faucet makes it a stylish addition to any kitchen, bar, entertainment area or semi-public establishments. Experience the healthy, safe and environmentally friendly alternative to bottled water with the new miscea aquamore range.

# TRULY HYGIENIC, CONTACTLESS SPARKLING WATER.

The miscea aquamore System is the first truly contactless, hygienic, and possibly the most elegantly designed sparkling water faucet on the market. Whether at home, the office or in any commercial setting such as a hotel, restaurant, or hospital, the abundance of high-touch surfaces and objects make it easy for people to inadvertently transmit illness-causing pathogens from one surface to another. Enjoy proper hydration with the miscea aquamore System for reliable, instant, and completely touch free access to clean, great tasting, still, sparkling, and flavoured water options.