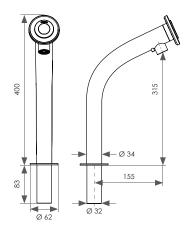

# **SPECIFICATIONS:**

Please contact miscea GmbH at berlin@miscea.com

All measurements in mm. \*Available only with version Quattro

MODEL:

miscea aquamore Standard

miscea aquamore Large