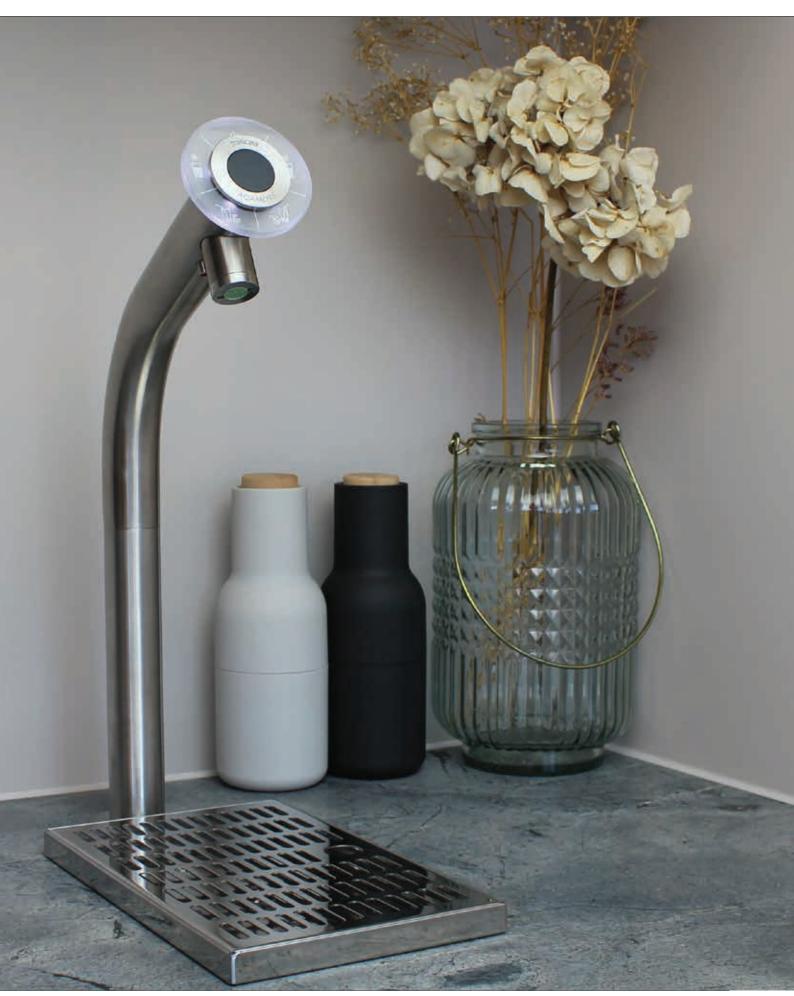

Made from 100% medical grade stainless steel, the sleek contemporary faucet design of the miscea aquamore faucet makes it a stylish addition to any kitchen, bar, entertainment area or semi-public establishments. Experience the healthy, safe and environmentally friendly alternative to bottled water with the new miscea aquamore range.

The miscea aquamore System eliminates the need for any on-site storage. The entire system is compact, fits underneath the sink cabinet and designed to ensure an endless supply of great tasting drinking water direct from the faucet.