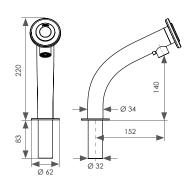

# **SPECIFICATIONS:**

Please contact miscea GmbH at berlin@miscea.com

All measurements in mm. \*Available only with version Quattro

MODEL:

miscea aquamore Standard

miscea aquamore Large